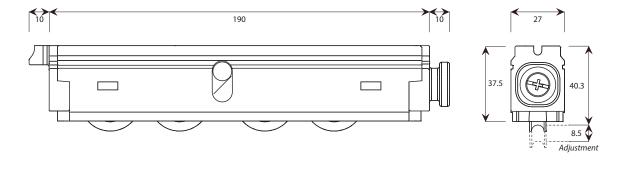

#### **DR4000 | ROLLER SERIES**

The DR4000 Quad Roller is a high performance roller carriage assembly consisting of 4 x "ZZ" precision bearing rollers with Ryvelin tyres for smooth operation and durability.

The combination of an engineered polymer outer carriage, stainless steel middle carriage and cast zinc inner carriage is designed to support door weights up to 280kg.

#### **ADVANTAGES**

- Fully adjustable carriage gives 8.5mm height adjustement.
- High performance rollers with ZZ bearing seal.
- Ryvelin tyres for smooth operation and durability.
- Stainless steel pivot pins and bearing axles.
- Maximum Carriage Load Rating 140kg (280kg Door).

## **PRODUCT DETAILS**

| OUTER CARRIAGE    | Engineered polymer                                                  |
|-------------------|---------------------------------------------------------------------|
| INNER CARRIAGE    | Cast zinc passivated                                                |
| TYRE              | DR71/DR73 high performance polymer with "ZZ" bearing and dust seal. |
| FINISH AVAILABLE  | Black                                                               |
| MAX LOAD CAPACITY | 140kg per carriage                                                  |
| CYCLE RATING      | Tested to<br>30,000 cycles                                          |