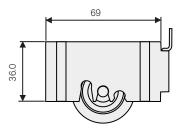

#### DR402 | Packer

| SUITS        | DR2000 & DR2009                              |  |
|--------------|----------------------------------------------|--|
| MATERIAL     | Engineered polymer                           |  |
| ADDS         | 11.7mm per packer                            |  |
| PRODUCT CODE | 9042187                                      |  |
| 20.0         | 129.0                                        |  |
| 320          | 84 AS HITH HITH HITH HITH HITH HITH HITH HIT |  |