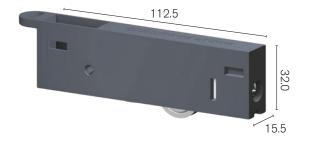

#### **DR2000 | ROLLER SERIES**

The DR2000 Series are high performance rollers suited for residential aluminium & timber door applications.

Manufactured with an engineered polymer outer carriage housing and passivated zinc inner carriage, this adjustable roller offers superior corrosion resistance and durability.

The DR2000 roller provides "ZZ" bearing performance rating and is moulded with a high performance engineered polymer that gives superior load rating and cycle testing.

#### **ADVANTAGES**

- Suits aluminium and timber sliding doors.
- Fully adjustable carriage gives 10mm height adjustment.
- Outer carriage and internal assembly manufactured to withstand corrosive environments.
- · High performance roller with Doric's new Ryvelin tyre.
- Roller ZZ bearing with ground precision bearing with dust seal for corrosion free operation.
- Passivated metal inner carriage.
- · Recommended for larger sliding doors up to 200kg.
- · Stainless steal adjusting screw and nut.

## **PRODUCT DETAILS**

| OUTER CARRIAGE    | Engineered polymer                                                  |
|-------------------|---------------------------------------------------------------------|
| INNER CARRIAGE    | Cast zinc passivated                                                |
| TYRE              | DR71/DR73 high performance polymer with "ZZ" bearing and dust seal. |
| FINISH AVAILABLE  | Black                                                               |
| MAX LOAD CAPACITY | 100kg per carriage                                                  |
| CYCLE RATING      | Tested to 30,000 cycles                                             |