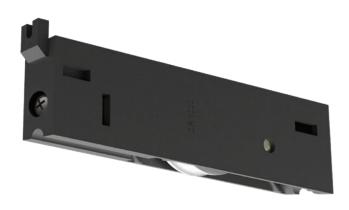

# **DR1000** I Adjustable Door Roller

| ROLLER   | WHEEL         | WEIGHT<br>RATING | ORDER<br>CODE |
|----------|---------------|------------------|---------------|
| Standard | DR71/<br>DR73 | 50kg max<br>load | 9036686       |

| CARRIAGE    | Engineered polymer outer<br>Cast zinc passivated carriage |
|-------------|-----------------------------------------------------------|
| APPLICATION | Suitable for Aluminium Sliding Doors                      |