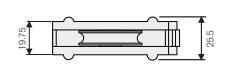

#### **DR400** | Packer

| SUITS        | DR1000 & DR1009    |  |
|--------------|--------------------|--|
| MATERIAL     | Engineered polymer |  |
| ADDS         | 11.7mm per packer  |  |
| PRODUCT CODE | 9042186            |  |
| 108.5        |                    |  |
| 320          | DR4000             |  |