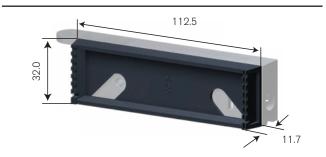

#### **DR400** | Packer

| SUITS        | DR1000 & DR1009    |  |
|--------------|--------------------|--|
| MATERIAL     | Engineered polymer |  |
| ADDS         | 11.7mm per packer  |  |
| PRODUCT CODE | 9042186            |  |
| 108.5        |                    |  |
| 320          | DR4000             |  |