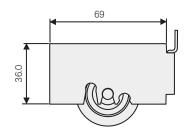

#### **DR1000 | ROLLER SERIES**

The DR1000 Series are high performance rollers suited for residential or commercial sliding window and door applications.

Manufactured with an engineered polymer outer carriage housing and passivated zinc inner carriage, this adjustable roller offers superior corrosion resistance and durability.

The DR1000 roller provides great performance and is moulded with a high performance engineered polymer that gives superior load rating and cycle testing.

# **ADVANTAGES**

- · Suits aluminium, timber and UPVC sliding doors
- Fully adjustable carriage gives 10mm height adjustment
- Outer carriage and internal assembly manufactured to withstand corrosive environments
- Polymer roller with bearing
- Roller 'ZZ' bearing with ground precision bearing for corrosion free operation
- Passivated metal inner carriage
- Recommended for sliding doors up to 100kg for the DR1000
- Stainless steel adjusting screw and nut width away from the pivot centre

## **PRODUCT DETAILS**

| OUTER CARRIAGE    | Engineered polymer                                                  |
|-------------------|---------------------------------------------------------------------|
| INNER CARRIAGE    | Cast zinc passivated                                                |
| TYRE              | DR71/DR73 high performance polymer with "ZZ" bearing and dust seal. |
| FINISH AVAILABLE  | Black                                                               |
| MAX LOAD CAPACITY | 50kg per carriage                                                   |
| CYCLE RATING      | Tested to<br>30,000 cycles                                          |