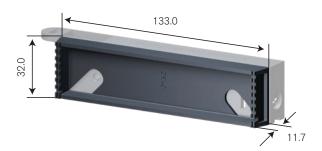

#### **DR400** | Packer

| SUITS        | DR1000 & DR1009    |  |
|--------------|--------------------|--|
| MATERIAL     | Engineered polymer |  |
| ADDS         | 11.7mm per packer  |  |
| PRODUCT CODE | 9042186            |  |
| 108.5        |                    |  |
| 320          | DR4000             |  |