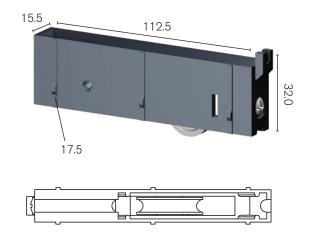

#### **DR1000 | ROLLER SERIES**

The DR1000 Series are high performance rollers suited for residential or commercial sliding window and door applications.

Manufactured with an engineered polymer outer carriage housing and passivated zinc inner carriage, this adjustable roller offers superior corrosion resistance and durability.

The DR1000 roller provides great performance and is moulded with a high performance engineered polymer that gives superior load rating and cycle testing.

# **ADVANTAGES**

- · Suits aluminium, timber and UPVC sliding doors
- Fully adjustable carriage gives 10mm height adjustment
- Outer carriage and internal assembly manufactured to withstand corrosive environments
- Polymer roller with bearing
- Roller 'ZZ' bearing with ground precision bearing for corrosion free operation
- Passivated metal inner carriage
- Recommended for sliding doors up to 100kg for the DR1000
- Stainless steel adjusting screw and nut width away from the pivot centre

## **PRODUCT DETAILS**

| OUTER CARRIAGE    | Engineered polymer                                                  |
|-------------------|---------------------------------------------------------------------|
| INNER CARRIAGE    | Cast zinc passivated                                                |
| TYRE              | DR71/DR73 high performance polymer with "ZZ" bearing and dust seal. |
| FINISH AVAILABLE  | Black                                                               |
| MAX LOAD CAPACITY | 50kg per carriage                                                   |
| CYCLE RATING      | Tested to<br>30,000 cycles                                          |