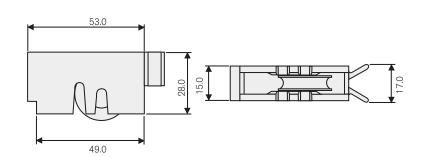

#### **DR400** | Packer

| SUITS        | DR1000 & DR1009    |  |
|--------------|--------------------|--|
| MATERIAL     | Engineered polymer |  |
| ADDS         | 11.7mm per packer  |  |
| PRODUCT CODE | 9042186            |  |
| 108.5        |                    |  |
| 320          | DR4000             |  |