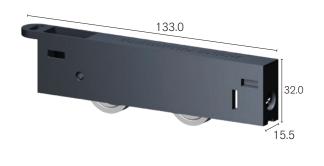

#### **DR4000 | ROLLER SERIES**

The DR4000 Quad Roller is a high performance roller carriage assembly consisting of 4 x "ZZ" precision bearing rollers with Ryvelin tyres for smooth operation and durability.

The combination of an engineered polymer outer carriage, stainless steel middle carriage and cast zinc inner carriage is designed to support door weights up to 280kg.

#### **ADVANTAGES**

- Fully adjustable carriage gives 8.5mm height adjustement.
- High performance rollers with ZZ bearing seal.
- Ryvelin tyres for smooth operation and durability.
- Stainless steel pivot pins and bearing axles.
- Maximum Carriage Load Rating 140kg (280kg Door).

## **PRODUCT DETAILS**

| OUTER CARRIAGE    | Engineered polymer                                                  |
|-------------------|---------------------------------------------------------------------|
| INNER CARRIAGE    | Cast zinc passivated                                                |
| TYRE              | DR71/DR73 high performance polymer with "ZZ" bearing and dust seal. |
| FINISH AVAILABLE  | Black                                                               |
| MAX LOAD CAPACITY | 140kg per carriage                                                  |
| CYCLE RATING      | Tested to<br>30,000 cycles                                          |