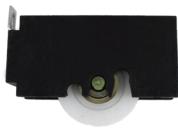

### DR242 / DR246A / DR246B | ROLLER SERIES

## **ADVANTAGES**

- Suitable for sliding windows & doors
- Engineered for smooth trouble free operation
- · Fixed adjustment ensures sash will not drop over time
- Engineering Polly alloy carriages are corrosion free
- Bearings are manufactured from triple "A" Grade hardened high carbon steel - "AB" rated bearing
- Tyres are injection moulded in one piece and manufactured from Delrin
- Door rollers can be screw fixed into frames during assembly

# **PRODUCT DETAILS**

| ROLLER   | Standard    |
|----------|-------------|
| CARRIAGE | Polly alloy |