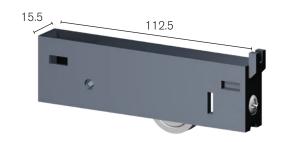

## DR2000 | Heavy Duty Double Adjustable Door Roller

| ROLLER   | WHEEL         | WEIGHT<br>RATING  | ORDER<br>CODE |
|----------|---------------|-------------------|---------------|
| Standard | DR71/<br>DR73 | 100kg<br>max load | 9041707       |
| Optional | DR2           | 40kg<br>max load  | 9036637       |

| CARRIAGE    | Engineered polymer outer<br>Cast zinc passivated carriage |
|-------------|-----------------------------------------------------------|
| APPLICATION | Suitable for Aluminium Sliding Doors                      |