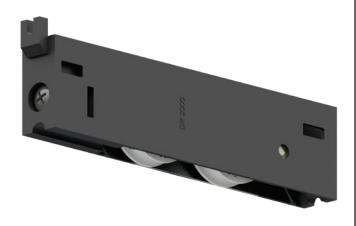

#### **DR2000 | ROLLER SERIES**

The DR2000 Series are high performance rollers suited for residential aluminium & timber door applications.

Manufactured with an engineered polymer outer carriage housing and passivated zinc inner carriage, this adjustable roller offers superior corrosion resistance and durability.

The DR2000 roller provides "ZZ" bearing performance rating and is moulded with a high performance engineered polymer that gives superior load rating and cycle testing.