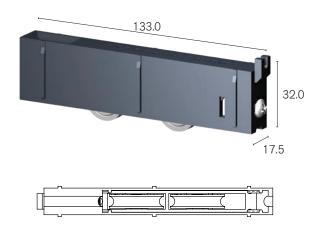

## DR2000 | Heavy Duty Double Adjustable Door Roller

| ROLLER   | WHEEL         | WEIGHT<br>RATING  | ORDER<br>CODE |
|----------|---------------|-------------------|---------------|
| Standard | DR71/<br>DR73 | 100kg<br>max load | 9041707       |
| Optional | DR2           | 40kg<br>max load  | 9036637       |

| CARRIAGE    | Engineered polymer outer<br>Cast zinc passivated carriage |
|-------------|-----------------------------------------------------------|
| APPLICATION | Suitable for Aluminium Sliding Doors                      |