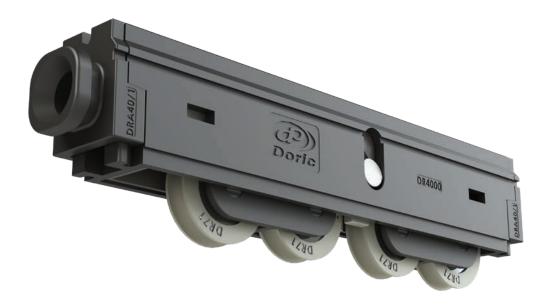

#### **DR4000 | ROLLER SERIES**

The DR4000 Quad Roller is a high performance roller carriage assembly consisting of 4 x "ZZ" precision bearing rollers with Ryvelin tyres for smooth operation and durability.

The combination of an engineered polymer outer carriage, stainless steel middle carriage and cast zinc inner carriage is designed to support door weights up to 280kg.

#### **ADVANTAGES**

- Fully adjustable carriage gives 8.5mm height adjustement.
- High performance rollers with ZZ bearing seal.
- Ryvelin tyres for smooth operation and durability.
- Stainless steel pivot pins and bearing axles.
- Maximum Carriage Load Rating 140kg (280kg Door).