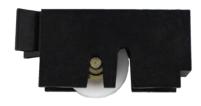

#### **DR1000 | ROLLER SERIES**

The DR1000 Series are high performance rollers suited for residential or commercial sliding window and door applications.

Manufactured with an engineered polymer outer carriage housing and passivated zinc inner carriage, this adjustable roller offers superior corrosion resistance and durability.

The DR1000 roller provides great performance and is moulded with a high performance engineered polymer that gives superior load rating and cycle testing.

# **DR1000** I Adjustable Door Roller

| ROLLER   | WHEEL         | WEIGHT<br>RATING | ORDER<br>CODE |
|----------|---------------|------------------|---------------|
| Standard | DR71/<br>DR73 | 50kg max<br>load | 9036686       |

| CARRIAGE    | Engineered polymer outer<br>Cast zinc passivated carriage |
|-------------|-----------------------------------------------------------|
| APPLICATION | Suitable for Aluminium Sliding Doors                      |