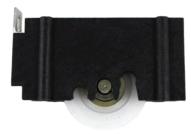

#### **DR2000 | ROLLER SERIES**

The DR2000 Series are high performance rollers suited for residential aluminium & timber door applications.

Manufactured with an engineered polymer outer carriage housing and passivated zinc inner carriage, this adjustable roller offers superior corrosion resistance and durability.

The DR2000 roller provides "ZZ" bearing performance rating and is moulded with a high performance engineered polymer that gives superior load rating and cycle testing.

## DR2000 | Heavy Duty Double Adjustable Door Roller

| ROLLER   | WHEEL         | WEIGHT<br>RATING  | ORDER<br>CODE |
|----------|---------------|-------------------|---------------|
| Standard | DR71/<br>DR73 | 100kg<br>max load | 9041707       |
| Optional | DR2           | 40kg<br>max load  | 9036637       |

| CARRIAGE    | Engineered polymer outer<br>Cast zinc passivated carriage |
|-------------|-----------------------------------------------------------|
| APPLICATION | Suitable for Aluminium Sliding Doors                      |