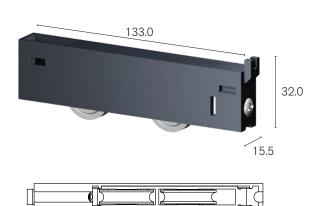

#### **DR1000 | ROLLER SERIES**

The DR1000 Series are high performance rollers suited for residential or commercial sliding window and door applications.

Manufactured with an engineered polymer outer carriage housing and passivated zinc inner carriage, this adjustable roller offers superior corrosion resistance and durability.

The DR1000 roller provides great performance and is moulded with a high performance engineered polymer that gives superior load rating and cycle testing.

# **DR1000** I Adjustable Door Roller

| ROLLER   | WHEEL         | WEIGHT<br>RATING | ORDER<br>CODE |
|----------|---------------|------------------|---------------|
| Standard | DR71/<br>DR73 | 50kg max<br>load | 9036686       |

| CARRIAGE    | Engineered polymer outer<br>Cast zinc passivated carriage |
|-------------|-----------------------------------------------------------|
| APPLICATION | Suitable for Aluminium Sliding Doors                      |